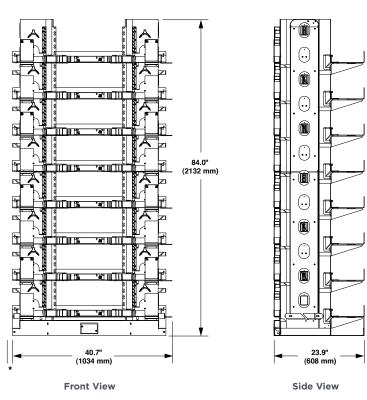

### MECHANICAL

**Tower Dimensions (H x W x D):** 84" × 40.7" × 23.9"

Weight (each tower): 90 lbs

End Guard Dimensions (H x W x D):  $84'' \times 3.5'' \times 23.9''$ 